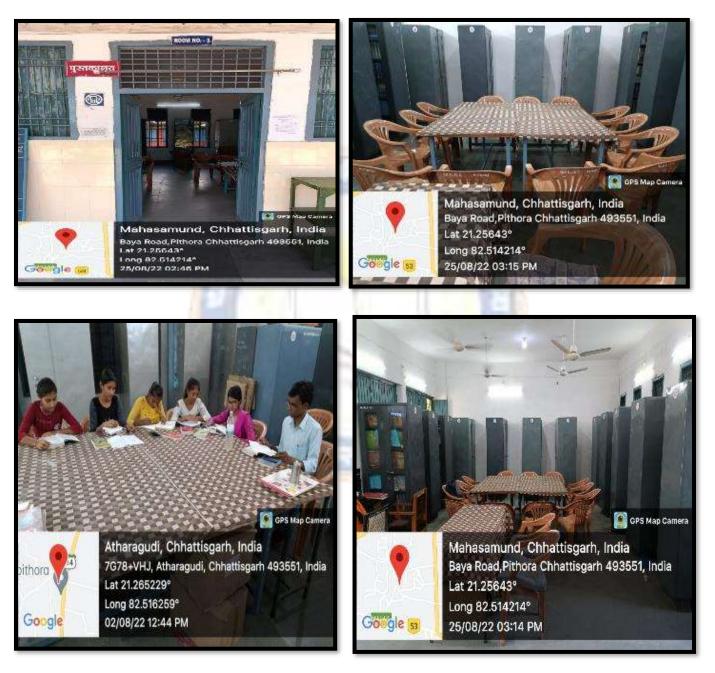

arning. viz, classrooms, laboratories, computing equipment, etc. |
|--|------------------------------------------------------------------------------------------------------------------------|
|--|------------------------------------------------------------------------------------------------------------------------|

#### All photographs are Geo-tagged.



# Principal Room





Staff Room

# Staff Room (Guest Lecturer)



\*\*\*\*\*\*\*\*

### Staff Room

.....



\*\*\*\*\*\*\*\*\*\*\*





\*\*\*\*









\*\*\*\*\*\*\*\*\*\*





### Pt. Sundarlal Sharma (open) University Chhattisgarh, Bilaspur Study Centre Office









Mahasamund, Chhattisgarh, India Baya Road, Pithora Chhattisgarh 493551, India Lat 21.25643° Long 82.514214° 22/08/22 03:54 PM

## Girls Common Room



## Library





### Laboratory & Botanical Garden







Goldle





Long 82.514214°

22/08/22 04:34 PM

Gougle





### Electricity & Water Cooler











# College Canteen