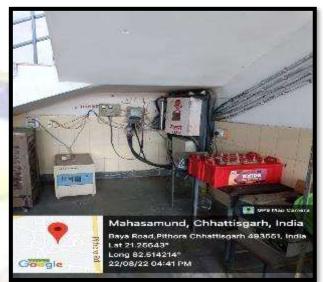

----------------------------------------------------|
|--|------------------------------------------------------------------------------------------------------------------------|

#### All photographs are Geo-tagged.



# Principal Room





Staff Room

# Staff Room (Guest Lecturer)



\*\*\*\*\*\*\*\*

### Staff Room

.....



\*\*\*\*\*\*\*\*\*\*\*





\*\*\*\*









\*\*\*\*\*\*\*\*\*\*





### Pt. Sundarlal Sharma (open) University Chhattisgarh, Bilaspur Study Centre Office









Mahasamund, Chhattisgarh, India Baya Road, Pithora Chhattisgarh 493551, India Lat 21.25643° Long 82.514214° 22/08/22 03:54 PM

## Girls Common Room



## Library





### Laboratory & Botanical Garden







Goldle





Long 82.514214°

22/08/22 04:34 PM

Gougle





### Electricity & Water Cooler











# College Canteen