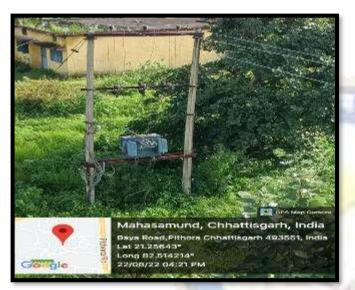

------------------------------------------------------|
|--|------------------------------------------------------------------------------------------------------------------------|

#### All photographs are Geo-tagged.



# Principal Room





Staff Room

# Staff Room (Guest Lecturer)



\*\*\*\*\*\*\*\*

### Staff Room

.....



\*\*\*\*\*\*\*\*\*\*\*





\*\*\*\*









\*\*\*\*\*\*\*\*\*\*





### Pt. Sundarlal Sharma (open) University Chhattisgarh, Bilaspur Study Centre Office









Mahasamund, Chhattisgarh, India Baya Road, Pithora Chhattisgarh 493551, India Lat 21.25643° Long 82.514214° 22/08/22 03:54 PM

## Girls Common Room



## Library





### Laboratory & Botanical Garden







Goldle





Long 82.514214°

22/08/22 04:34 PM

Gougle





### Electricity & Water Cooler











# College Canteen