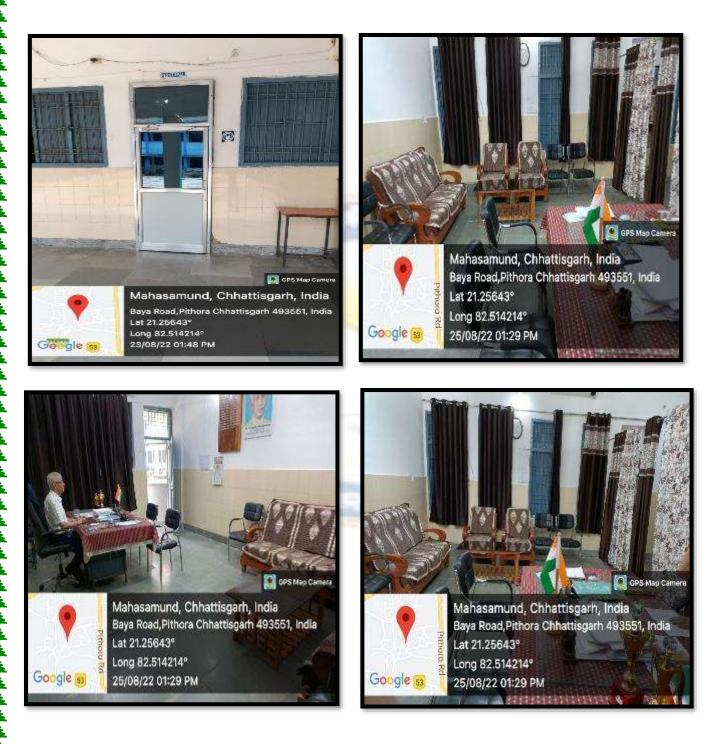

#### CHANDRAPAL DADSENA GOVT. COLLEGE PITHORA, DISTRICT MAHASAMUND, (CHHATTISGARH)-493551

Registered Under section (2F) & (12B) of UGC act

Affiliated to pt. Ravishankar Shukla University Raipur, C.G.

Website www.govtcollegepithora.ac.in Phone No.07707-299373 Email. govtcollege.pithora@gmail.com

#### **CRITERION-IV**

### EVIDENCE(S), AS PER SOP

|  | The institute has adequate facilities for teaching -learning. viz, classrooms, laboratories, computing equipment, etc. |
|--|------------------------------------------------------------------------------------------------------------------------|
|--|------------------------------------------------------------------------------------------------------------------------|

#### All photographs are Geo-tagged.



# Principal Room





Staff Room

# Staff Room (Guest Lecturer)



\*\*\*\*\*\*\*\*

### Staff Room

.....



\*\*\*\*\*\*\*\*\*\*\*





\*\*\*\*









\*\*\*\*\*\*\*\*\*\*





### Pt. Sundarlal Sharma (open) University Chhattisgarh, Bilaspur Study Centre Office









Mahasamund, Chhattisgarh, India Baya Road, Pithora Chhattisgarh 493551, India Lat 21.25643° Long 82.514214° 22/08/22 03:54 PM

## Girls Common Room



## Library





### Laboratory & Botanical Garden







Goldle





Long 82.514214°

22/08/22 04:34 PM

Gougle





### Electricity & Water Cooler











# College Canteen