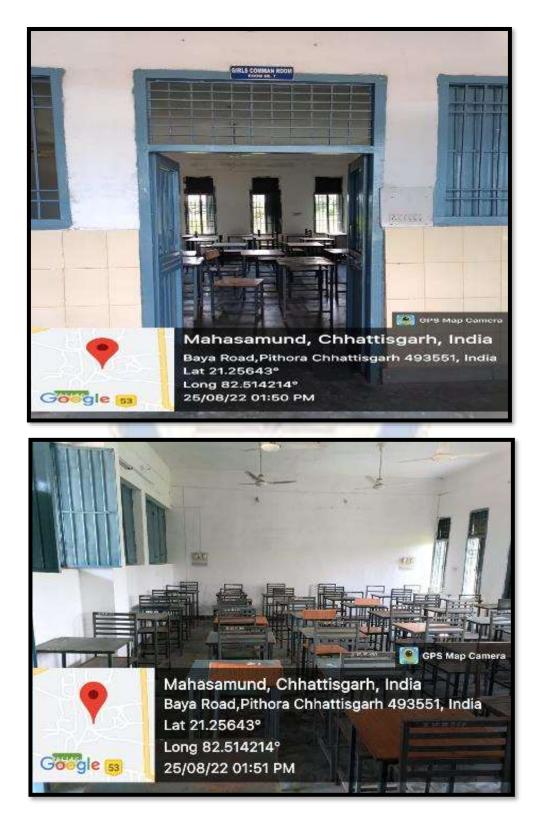

r teaching -learning. viz, classrooms, laboratories, computing equipment, etc. |
|--|------------------------------------------------------------------------------------------------------------------------|
|--|------------------------------------------------------------------------------------------------------------------------|

#### All photographs are Geo-tagged.



# Principal Room





Staff Room

# Staff Room (Guest Lecturer)



\*\*\*\*\*\*\*\*

### Staff Room

.....



\*\*\*\*\*\*\*\*\*\*\*





\*\*\*\*









\*\*\*\*\*\*\*\*\*\*





### Pt. Sundarlal Sharma (open) University Chhattisgarh, Bilaspur Study Centre Office









Mahasamund, Chhattisgarh, India Baya Road, Pithora Chhattisgarh 493551, India Lat 21.25643° Long 82.514214° 22/08/22 03:54 PM

## Girls Common Room



## Library





### Laboratory & Botanical Garden







Goldle





Long 82.514214°

22/08/22 04:34 PM

Gougle





### Electricity & Water Cooler











# College Canteen