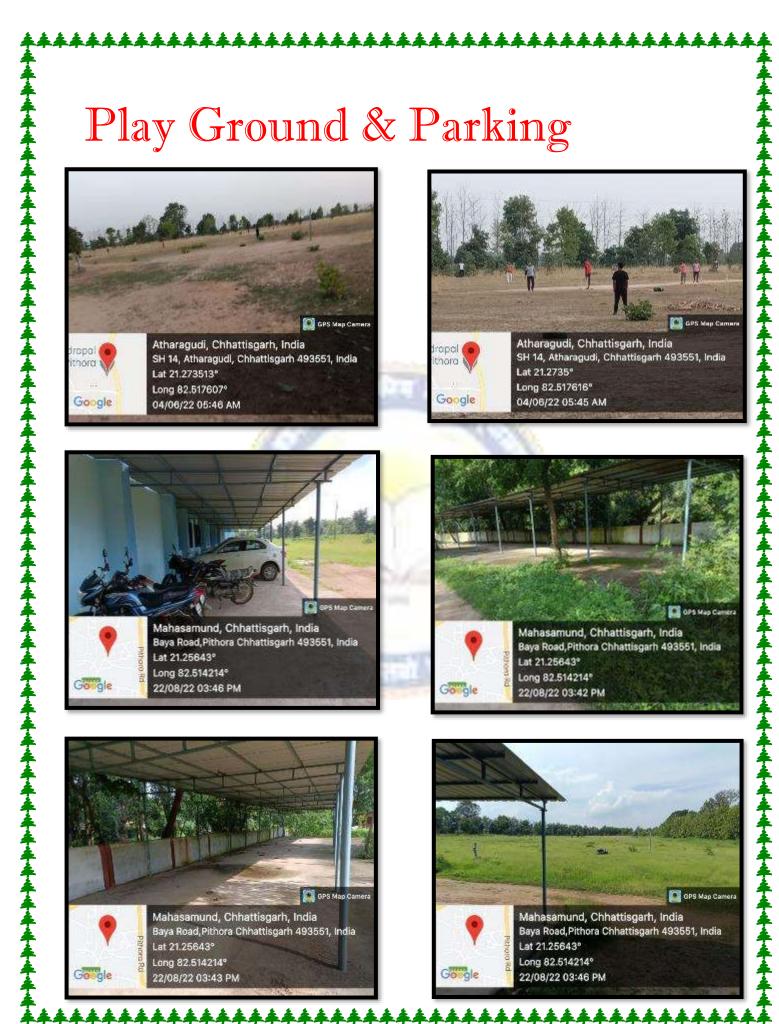

### EVIDENCE(S), AS PER SOP

|  | The institute has adequate facilities for teaching -learning. viz, classrooms, laboratories, computing equipment, etc. |
|--|------------------------------------------------------------------------------------------------------------------------|
|--|------------------------------------------------------------------------------------------------------------------------|