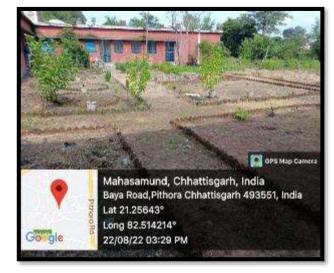

### Laboratory & Botanical Garden

Goldle

Long 82.514214°

22/08/22 04:34 PM

Gougle